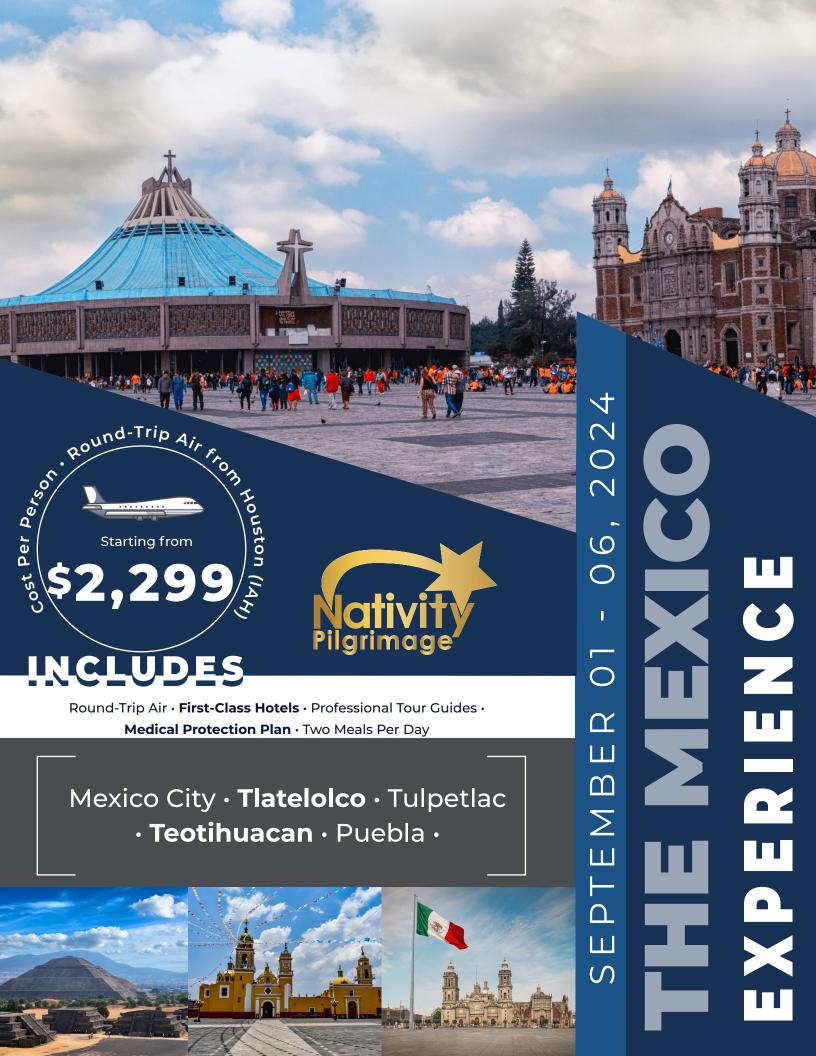

### **Our Lady of** Guadalupe

a sanctuary of the Catholic Church, dedicated to the Virgin Mary in her invocation of Our Lady of Guadalupe. It is the most visited Marian precinct in the world.