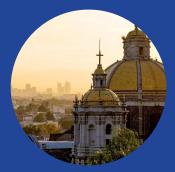

#### **Pyramids of the Sun** and Moon

The Pyramid of the Moon is the second-largest pyramid in Mesoamerica, after the Pyramid of the Sun, which is the largest building in Teotihuacan, and one of the largest in Mesoamerica built in about 200 AD.