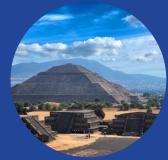

### Metropolitan Cathedral

This magnificent cathedral took just under 250 years to build. As a result, it incorporates Gothic, Baroque, Churrigueresque, and Neoclassical styles of architecture.