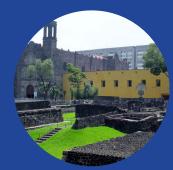

#### Plaza of the 3 **Cultures**

the main square within the Tlatelolco neighborhood of Mexico City recognizing the three periods of Mexican history reflected by buildings in the square: pre-Columbian, Spanish colonial, and the independent nation.